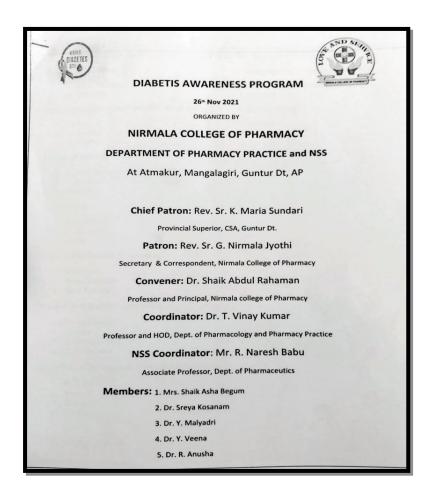

.D.S., Dr. Raja Sekhar Babu M.D.S and the other doctors gave awareness on dental problems, tooth decay, gum diseases and measures to be taken to prevent them. The students were explained with proper brushing techniques and food choices which cause tooth decay.

**EVENT NUMBER - 7** 

DATE: 26-11-2021

TITLE: DIABETIC AWARENESS DAY





(A UNIT OF CATECHIST SISTERS OF ST.ANN'S, HYD)

ATMAKURU (Village), Mangalagiri (M), Guntur Dist-522503, A.P, India.

Approved by AICTE & PCI New Delhi & Govt. of A.P, Affiliated to SBTET & A.N University, Guntur Accredited by NAAC & Approved under UGC 2f &12b and Approved Institutional Innovation Council by AICTE Ph: 08645-236255, 236722, 9912342142 E-mail: ncpa\_csagp@yahoo.co.in Web site: www.ncpacsag.ac.in

#### ORGANIZED BY: DEPARTMENT OF PHARMACOLOGY











(A UNIT OF CATECHIST SISTERS OF ST.ANN'S, HYD)

ATMAKURU (Village), Mangalagiri (M), Guntur Dist-522503, A.P, India.

Approved by AICTE & PCI New Delhi & Govt. of A.P, Affiliated to SBTET & A.N University, Guntur Accredited by NAAC & Approved under UGC 2f &12b and Approved Institutional Innovation Council by AICTE Ph: 08645-236255, 236722, 9912342142 E-mail: ncpa\_csagp@yahoo.co.in Web site: www.ncpacsag.ac.in













CSA. Guntur Province

#### NIRMALA COLLEGE OF PHARMACY

(A UNIT OF CATECHIST SISTERS OF ST.ANN'S, HYD)

ATMAKURU (Village), Mangalagiri (M), Guntur Dist-522503, A.P, India.

Approved by AICTE & PCI New Delhi & Govt. of A.P, Affiliated to SBTET & A.N University, Guntur Accredited by NAAC & Approved under UGC 2f &12b and Approved Institutional Innovation Council