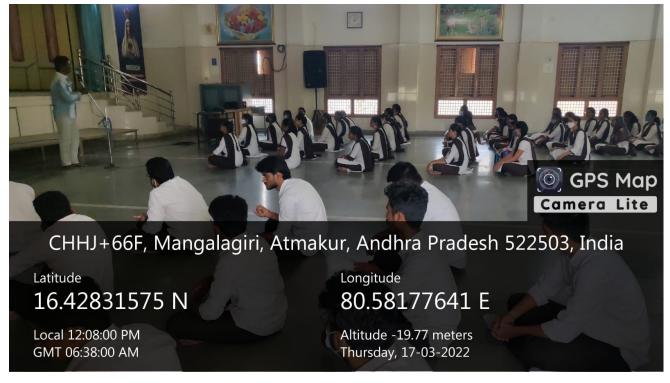

**EVENT NUMBER -2** 

**DATE: 17-03-2022** 

TITLE: AWARENESS PROGRAMME ON YOGA

(A UNIT OF CATECHIST SISTERS OF ST.ANN'S, HYD)

ATMAKURU (Village), Mangalagiri (M), Guntur Dist-522503, A.P, India.

Approved by AICTE & PCI New Delhi & Govt. of A.P, Affiliated to SBTET & A.N University, Guntur Accredited by NAAC & Approved under UGC 2f &12b and Approved Institutional Innovation Council by AICTE Ph: 08645-236255, 236722, 9912342142 E-mail: ncpa\_csagp@yahoo.co.in Web site: www.ncpacsag.ac.in