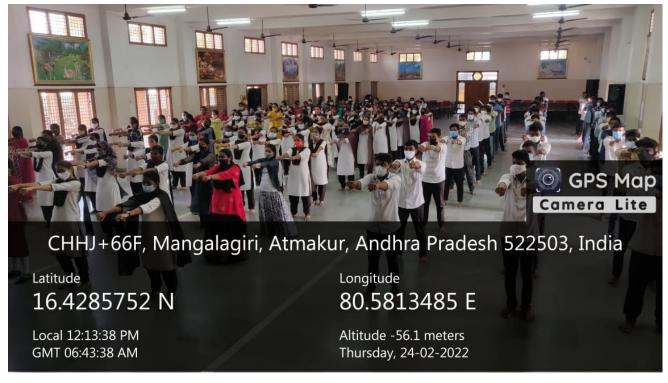

**EVENT NUMBER -2** 

**DATE: 17-03-2022** 

TITLE: AWARENESS PROGRAMME ON YOGA

(A UNIT OF CATECHIST SISTERS OF ST.ANN'S, HYD)

ATMAKURU (Village), Mangalagiri (M), Guntur Dist-522503, A.P, India.

Approved by AICTE & PCI New Delhi & Govt. of A.P, Affiliated to SBTET & A.N University, Guntur Accredited by NAAC & Approved under UGC 2f &12b and Approved Institutional Innovation Council by AICTE Ph: 08645-236255, 236722, 9912342142 E-mail: ncpa\_csagp@yahoo.co.in Web site: www.ncpacsag.ac.in