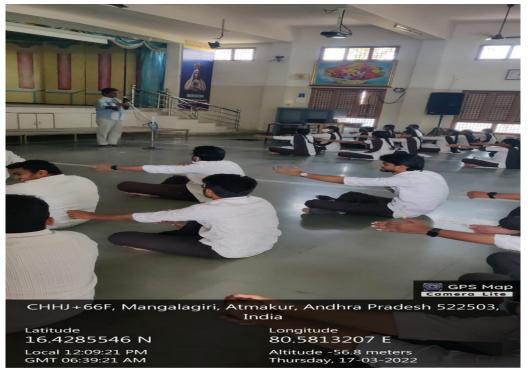

**EVENT NUMBER -2** 

**DATE: 17-03-2022** 

TITLE: AWARENESS PROGRAMME ON YOGA

(A UNIT OF CATECHIST SISTERS OF ST.ANN'S, HYD)

ATMAKURU (Village), Mangalagiri (M), Guntur Dist-522503, A.P, India.

Approved by AICTE & PCI New Delhi & Govt. of A.P, Affiliated to SBTET & A.N University, Guntur Accredited by NAAC & Approved under UGC 2f &12b and Approved Institutional Innovation Council by AICTE Ph: 08645-236255, 236722, 9912342142 E-mail: ncpa\_csagp@yahoo.co.in Web site: www.ncpacsag.ac.in