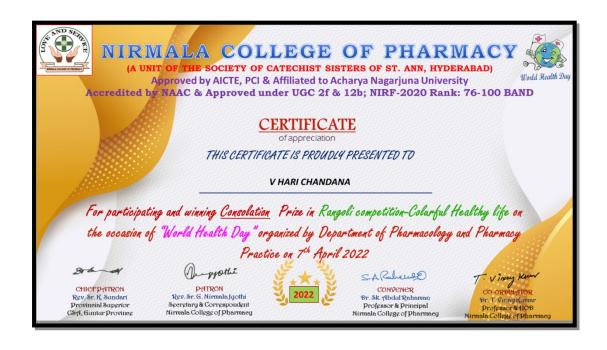

**REPORT OF THE PROGRAMME:** On the occasion of World Health Day; department of Pharmacology and Pharmacy Practice organized the Rangoli competition with a theme: Healthy care. In this programme a total number of 59 teams were participated from various programmes like B.Pharm, Pharm D and M.Pharm. Each team consists of 2 – 3 members. In the same programme students are inculcated with a knowledge on Health tips, Nutritional diet, Patient counseling process, importance of Pharmacist in Health care, etc., End of the programme Best team is awarded with First and Second Prizes. In addition to that, all the participants are provided the participation certificates.