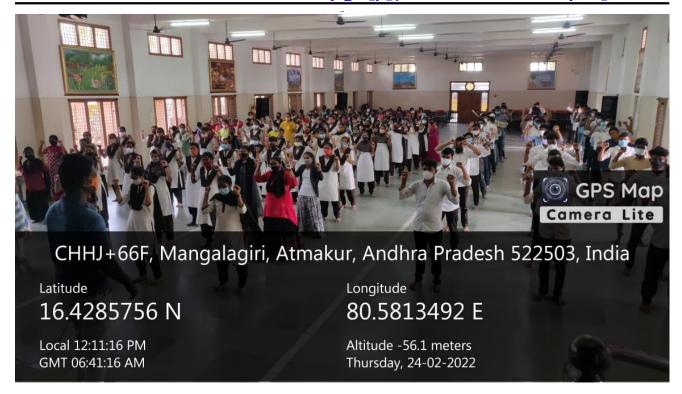

**EVENT NUMBER -2** 

**DATE: 17-03-2022** 

TITLE: AWARENESS PROGRAMME ON YOGA

(A UNIT OF CATECHIST SISTERS OF ST.ANN'S, HYD)

ATMAKURU (Village), Mangalagiri (M), Guntur Dist-522503, A.P, India.

Approved by AICTE & PCI New Delhi & Govt. of A.P, Affiliated to SBTET & A.N University, Guntur Accredited by NAAC & Approved under UGC 2f &12b and Approved Institutional Innovation Council by AICTE Ph: 08645-236255, 236722, 9912342142 E-mail: ncpa\_csagp@yahoo.co.in Web site: www.ncpacsag.ac.in