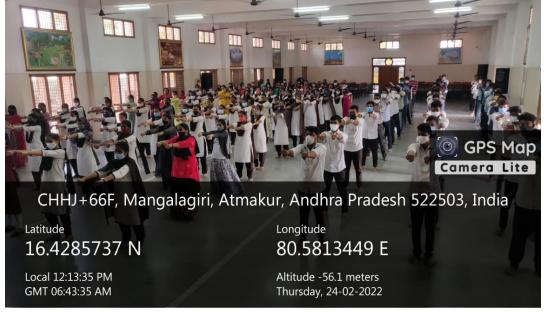

**EVENT NUMBER -2** 

**DATE: 17-03-2022** 

TITLE: AWARENESS PROGRAMME ON YOGA

(A UNIT OF CATECHIST SISTERS OF ST.ANN'S, HYD)

ATMAKURU (Village), Mangalagiri (M), Guntur Dist-522503, A.P, India.

Approved by AICTE & PCI New Delhi & Govt. of A.P, Affiliated to SBTET & A.N University, Guntur Accredited by NAAC & Approved under UGC 2f &12b and Approved Institutional Innovation Council by AICTE Ph: 08645-236255, 236722, 9912342142 E-mail: ncpa\_csagp@yahoo.co.in Web site: www.ncpacsag.ac.in