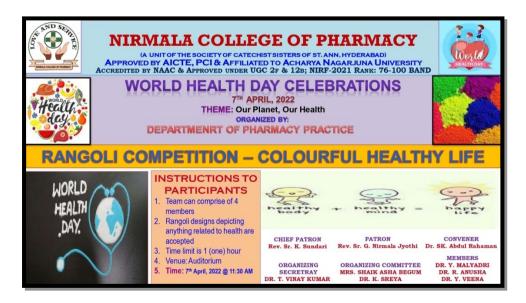

#### NIRMALA COLLEGE OF PHARMACY

ATMAKUR(VIL), MANGALAGIRI(MAN), GUNTUR(DT)-522503

#### WORLD HEALTH DAY 07th APRIL 2022

#### RANGOLI COMPETITION-COLOURFUL HEALTHY LIFE

#### **ORGANIZED BY**

#### DEPARTMENT OF PHARMACOLOGY AND PHARMACY PRACTICE

| SN<br>O | Team No | Class     | Participants Names                                                                  |
|---------|---------|-----------|-------------------------------------------------------------------------------------|
| 1       | Team 1  |           | <ol> <li>SriKarani</li> <li>Asha</li> <li>Snehitha</li> <li>Keerthi</li> </ol>      |
| 2       | Team 2  |           | <ol> <li>Satwika</li> <li>Rahimunnisa</li> <li>Poojitha</li> <li>Sandhya</li> </ol> |
| 3       | Team 3  |           | <ol> <li>Ramya</li> <li>Mohananjali</li> <li>Mary</li> <li>Tasleema</li> </ol>      |
| 4       | Team 4  | I Pharm D | <ol> <li>Bhanu</li> <li>Kedhari</li> <li>Dikshitha</li> <li>Bhuvana</li> </ol>      |
| 5       | Team 5  |           | <ol> <li>Hemalatha</li> <li>Anusha</li> <li>Lavanya</li> </ol>                      |
| 6       | Team 6  |           | <ol> <li>Honey</li> <li>Shahin</li> <li>Priyanka</li> <li>Durga</li> </ol>          |
| 7       | Team 7  |           | <ol> <li>Harsha</li> <li>Pradeep</li> <li>Sanjay</li> <li>Lokendra</li> </ol>       |
| 8       | Team 8  |           | <ol> <li>Neha</li> <li>Mounika</li> </ol>                                           |