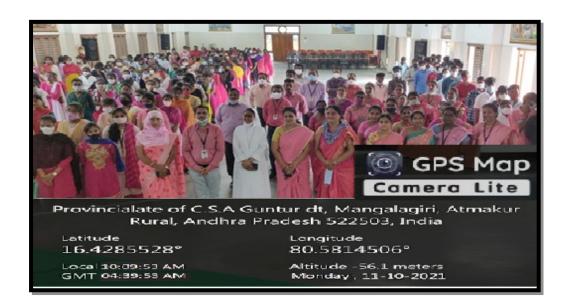

#### **EVENT NUMBER -1**

**DATE: 07-04-2022** 

TITLE: WORLD HEALTH DAY

ORGANIZED BY: DEPARTMENT OF PHARMACOLOGY AND PHARMACY PRACTICE

(A UNIT OF CATECHIST SISTERS OF ST.ANN'S, HYD)

ATMAKURU (Village), Mangalagiri (M), Guntur Dist-522503, A.P, India.

#### WORLD HEALTH DAY 07th APRIL 2022

#### RANGOLI COMPETITION-COLOURFUL HEALTHY LIFE