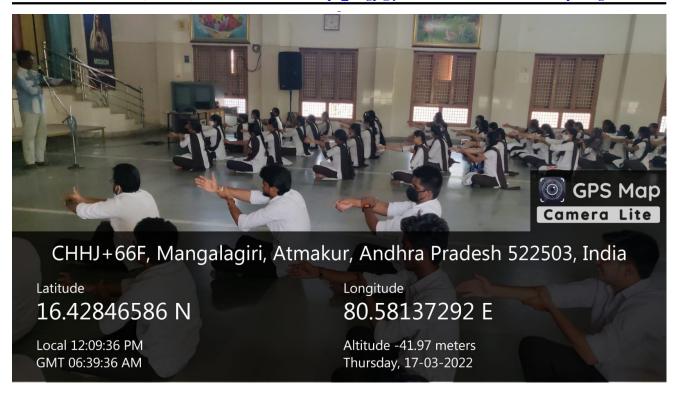

**EVENT NUMBER -2** 

**DATE: 17-03-2022** 

TITLE: AWARENESS PROGRAMME ON YOGA

(A UNIT OF CATECHIST SISTERS OF ST.ANN'S, HYD)

ATMAKURU (Village), Mangalagiri (M), Guntur Dist-522503, A.P, India.

Approved by AICTE & PCI New Delhi & Govt. of A.P, Affiliated to SBTET & A.N University, Guntur Accredited by NAAC & Approved under UGC 2f &12b and Approved Institutional Innovation Council by AICTE Ph: 08645-236255, 236722, 9912342142 E-mail: ncpa\_csagp@yahoo.co.in Web site: www.ncpacsag.ac.in