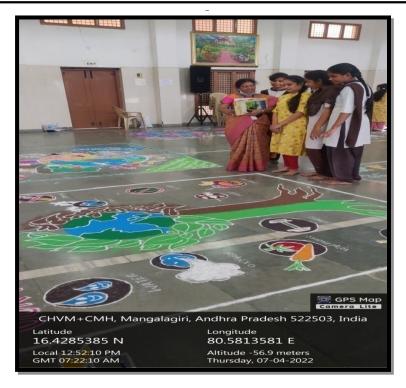

**REPORT OF THE PROGRAMME:** On the occasion of World Health Day; department of Pharmacology and Pharmacy Practice organized the Rangoli competition with a theme: Healthy care. In this programme a total number of 59 teams were participated from various programmes like B.Pharm, Pharm D and M.Pharm. Each team consists of 2 – 3 members. In the same programme students are inculcated with a knowledge on Health tips, Nutritional diet, Patient counseling process, importance of Pharmacist in Health care, etc., End of the programme Best team is awarded with First and Second Prizes. In addition to that, all the participants are provided the participation certificates.