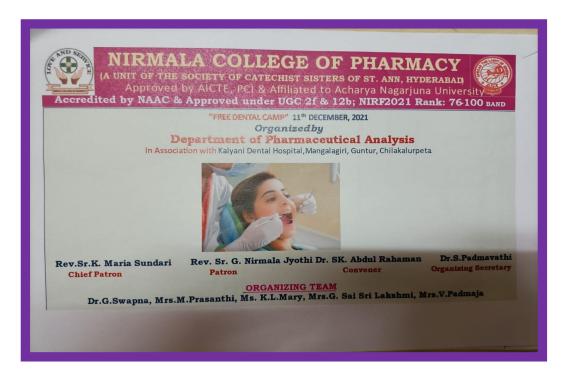

12b and Approved Institutional Innovation Council by AICTE

Ph: 08645-236255, 236722, 9912342142 E-mail: ncpa\_csagp@yahoo.co.in Web site: www.ncpacsag.ac.in

**REPORT OF THE PROGRAMME:** Yoga Day Awarenes programme was conducted by the Department of Pharmaceutical Analysis for the students of I B. Pharm and I Pharm. D. This programme was conducted by **Mr.M.Vidhyadara** from Vijayawada. The yoga trainer practically demonstrated various Asanas and explained about the importance of Yoga in day to day life. He also stressed upon the importance of Yoga that enhances the persons physically, mentally and spiritually.

#### **EVENT NUMBER -6**

DATE: 11-12-2021

TITLE: FREE DENTAL CAMP IN ASSOCIATION WITH KALYANI DENTAL HOSIPTAL, MANGALAGIRI

ORGANIZED BY: DEPARTMENT OF PHARMACEUTICAL ANALYSIS







(A UNIT OF CATECHIST SISTERS OF ST.ANN'S, HYD)

ATMAKURU (Village), Mangalagiri (M), Guntur Dist-522503, A.P, India.

Approved by AICTE & PCI New Delhi & Govt. of A.P, Affiliated to SBTET & A.N University, Guntur Accredited by NAAC & Approved under UGC 2f &12b and Approved Institutional Innovation Council by AICTE Ph: 08645-236255, 236722, 9912342142 E-mail: ncpa\_csagp@yahoo.co.in Web site: www.ncpacsag.ac.in

# NIRMALA COLLEGE OF PHARMACY ATMAKUR, MANGALAGIRI, GUNTUR-522503 "FREE DENTAL CAMP" Organized by DEPARTMENT OF PHARMACEUTICAL ANALYSIS In collaboration with KALYANI DENTAL HOSPITAL, Mangalagiri 11th DECEMBER, 2021 @ 10.30 AM PROGRAMMME SHEET Registration 10:30 AM Inauguration of Dental Camp 10:45 AM Speech by Doctors, Secretary & Principal 10:55 AM Patient counseling and trea