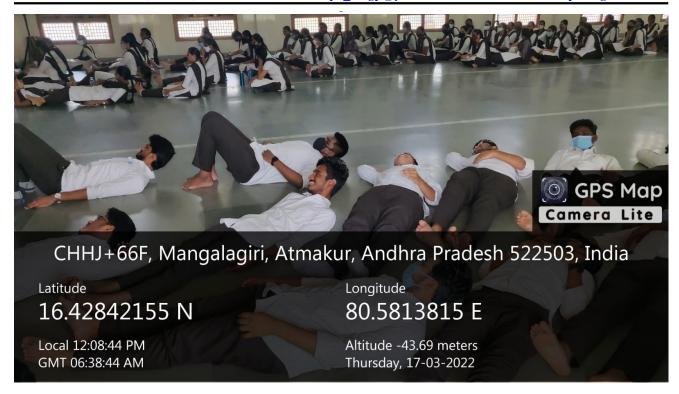

**EVENT NUMBER -2** 

**DATE: 17-03-2022** 

TITLE: AWARENESS PROGRAMME ON YOGA

(A UNIT OF CATECHIST SISTERS OF ST.ANN'S, HYD)

ATMAKURU (Village), Mangalagiri (M), Guntur Dist-522503, A.P, India.

Approved by AICTE & PCI New Delhi & Govt. of A.P, Affiliated to SBTET & A.N University, Guntur Accredited by NAAC & Approved under UGC 2f &12b and Approved Institutional Innovation Council by AICTE Ph: 08645-236255, 236722, 9912342142 E-mail: ncpa\_csagp@yahoo.co.in Web site: www.ncpacsag.ac.in