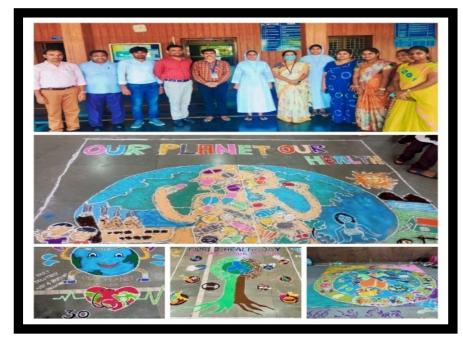

**REPORT OF THE PROGRAMME:** On the occasion of World Health Day; department of Pharmacology and Pharmacy Practice organized the Rangoli competition with a theme: Healthy care. In this programme a total number of 59 teams were participated from various programmes like B.Pharm, Pharm D and M.Pharm. Each team consists of 2 – 3 members. In the same programme students are inculcated with a knowledge on Health tips, Nutritional diet, Patient counseling process, importance of Pharmacist in Health care, etc., End of the programme Best team is awarded with First and Second Prizes. In addition to that, all the participants are provided the participation certificates.